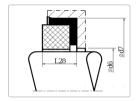

## Equivalent to Burgmann G60 Unit of Measure = Metric

| Shaft | d6  | d7  | L28  |
|-------|-----|-----|------|
| 10    | 17  | 21  | 6.6  |
| 12    | 19  | 23  | 6.6  |
| 14    | 21  | 25  | 6.6  |
| 16    | 23  | 27  | 6.6  |
| 18    | 27  | 33  | 7.5  |
| 20    | 29  | 35  | 7.5  |
| 22    | 31  | 37  | 7.5  |
| 24    | 33  | 39  | 7.5  |
| 25    | 34  | 40  | 7.5  |
| 28    | 37  | 43  | 7.5  |
| 30    | 39  | 45  | 7.5  |
| 32    | 42  | 48  | 7.5  |
| 33    | 42  | 48  | 7.5  |
| 35    | 44  | 50  | 7.5  |
| 38    | 49  | 56  | 9.0  |
| 40    | 51  | 58  | 9.0  |
| 43    | 54  | 61  | 9.0  |
| 45    | 56  | 63  | 9.0  |
| 48    | 59  | 66  | 9.0  |
| 50    | 62  | 70  | 9.5  |
| 53    | 65  | 73  | 11.0 |
| 55    | 67  | 75  | 11.0 |
| 58    | 70  | 78  | 11.0 |
| 60    | 72  | 80  | 11.0 |
| 65    | 77  | 85  | 11.0 |
| 68    | 81  | 90  | 11.3 |
| 70    | 83  | 92  | 11.3 |
| 75    | 88  | 97  | 11.3 |
| 80    | 95  | 105 | 12.0 |
| 85    | 100 | 110 | 14.0 |
| 90    | 105 | 115 | 14.0 |
| 95    | 110 | 120 | 14.0 |
| 100   | 115 | 125 | 14.0 |